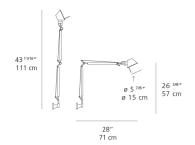

ollection -

Design

| (P20) |
|-------|
|       |

#### Specifications —

| Lamp type         | LED-T            |
|-------------------|------------------|
| Lamp              | max 100W E26/A19 |
| Lamp Included     | No               |
| Control type      | On/Off (On Head) |
| Input Voltage     | 120V             |
| Power consumption | N/A              |
| Ballast           | N/A              |

#### Colors & Finishes -



# Materials =

- Arms and diffuser in aluminum
- Joints and tension control knobs in polished die-cast aluminum
- Tension cables in stainless steel
- S-Bracket in polished die-cast aluminum

#### Features & Accessories =

- Fully adjustable, articulated arm structure
- Tiltable and 360 degrees rotatable diffuser
- Provided with 10ft cord and plug

### Dimensions =





# Packaging =

2 Boxes

1 x 33-15/16" x 10-3/4" x 7-15/16" / 3.31 lbs - 86 cm x 27 cm x 20 cm / 1.5 kg

1 x 4-7/16" x 4-7/16" x 4-7/16" / .55 lbs - 11 cm x 11 cm x 11 cm / .25 kg

# Light distribution =

Direct



Red = Max Cd. Through Vertical plane
Blue = Max Cd. Through Horizontal plane

# Luminaire weight =

2.09 lbs / .95 kg

### Warranty =

5 year Limited warranty, Upon registration. Click here to register your purchase.