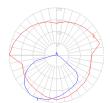

# Light distribution =

Direct

Red = Max Cd. Through Vertical plane
Blue = Max Cd. Through Horizontal plane