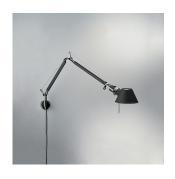

# TOL1122

# Materials =

- Arms and diffuser in aluminum
- Joints and tension control knobs in polished die-cast aluminum
- Tension cables in stainless steel
- S-Bracket in polished die-cast aluminum

#### Features & Accessories =

- Fully adjustable, articulated arm structure
- Tiltable and 360 degrees rotatable diffuser
- Provided with 10ft cord and plug