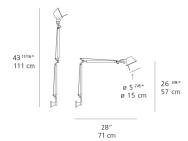

1 x 10-1/8" x 8-3/16" x 34-1/8" / 4.01 lbs - 25.5 cm x 20.5 cm x 86.5 cm / 1.82 kg 1 x 7-3/16" x 6-13/16" x 7-3/16" / 1.1 lbs - 18 cm x 17 cm x 18 cm / .5 kg

## Dimensions =