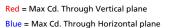

consumption | N/A              |
| Ballast           | N/A              |

## Colors & Finishes =



## Materials =

- Arms and diffuser in aluminum
- Joints and tension control knobs in polished die-cast aluminum
- Tension cables in stainless steel
- J-Bracket in polished die-cast aluminum

## Features & Accessories

Packaging = 2 Boxes

- Fully adjustable, articulated arm structure
- Tiltable and 360 degrees rotatable diffuser
- Provided with 10ft cord and plug
- Cord to be shortened and plug removed by electrician during hardwire installation

1 x 10-1/8" x 8-3/16" x 34-1/8" / 4.01 lbs - 25.5 cm x 20.5 cm x 86.5 cm / 1.82 kg 1 x 7-3/16" x 6-13/16" x 7-3/16" / 1.1 lbs - 18 cm x 17 cm x 18 cm / .5 kg

## Dimensions =





# Light distribution

# Luminaire weight =

2.29 lbs / 1.04 kg





## Warranty =

5 year Limited warranty, Upon registration. Click here to register your purchase.