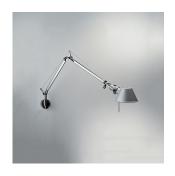

## TOL1125

## Design By =

Michele De Lucchi Giancarlo Fassina

## Materials =

- Arms and diffuser in aluminum
- Joints and tension control knobs in polished die-cast aluminum
- Tension cables in stainless steel
- J-Bracket in polished die-cast aluminum

## Features & Accessories

Packaging = 2 Boxes

- Fully adjustable, articulated arm structure
- Tiltable and 360 degrees rotatable diffuser
- Provided with 10ft cord and plug
- Cord to be shortened and plug removed by electrician during hardwire installation