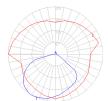

er consumption | N/A              |
| Ballast           | N/A              |

## Colors & Finishes =



## Materials =

- Arms and diffuser in aluminum
- Joints and tension control knobs in polished die-cast aluminum
- Tension cables in stainless steel
- J-Bracket in polished die-cast aluminum

## Features & Accessories

Packaging = 2 Boxes

- Fully adjustable, articulated arm structure
- Tiltable and 360 degrees rotatable diffuser
- Provided with 10ft cord and plug
- Cord to be shortened and plug removed by electrician during hardwire installation

1 x 10-1/8" x 8-3/16" x 34-1/8" / 4.01 lbs - 25.5 cm x 20.5 cm x 86.5 cm / 1.82 kg 1 x 7-3/16" x 6-13/16" x 7-3/16" / 1.1 lbs - 18 cm x 17 cm x 18 cm / .5 kg

## Dimensions =





# Light distribution

# Luminaire weight =

2.29 lbs / 1.04 kg





## Warranty =

5 year Limited warranty, Upon registration. Click here to register your purchase.