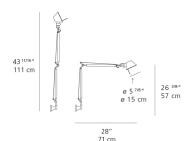

type         | LED-T            |
|-------------------|------------------|
| Lamp              | max 100W E26/A19 |
| Lamp Included     | No               |
| Control type      | On/Off (On Head) |
| Input Voltage     | 120V             |
| Power consumption | N/A              |
| Ballast           | N/A              |

#### Colors & Finishes -



# Materials =

- Arms and diffuser in aluminum
- Joints and tension control knobs in polished die-cast aluminum
- Tension cables in stainless steel
- J-Bracket in polished die-cast aluminum

#### Features & Accessories =

- Fully adjustable, articulated arm structure
- Tiltable and 360 degrees rotatable diffuser
- Provided with 10ft cord and plug
- Cord to be shortened and plug removed by electrician during hardwire installation

# Dimensions =





# Packaging =

2 Boxes

1 x 33-15/16" x 10-3/4" x 7-15/16" / 3.31 lbs - 86 cm x 27 cm x 20 cm / 1.5 kg

1 x 7-3/16" x 6-13/16" x 7-3/16" / 1.1 lbs - 18 cm x 17 cm x 18 cm / .5 kg

# Light distribution =

# Luminaire weight =

2.42 lbs / 1.1 kg

Warranty =



5 year Limited warranty, Upon registration. Click here to register your purchase.

Red = Max Cd. Through Vertical plane Blue = Max Cd. Through Horizontal plane