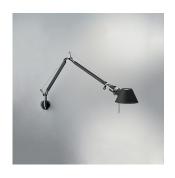

# Materials =

- Arms and diffuser in aluminum
- Joints and tension control knobs in polished die-cast aluminum
- Tension cables in stainless steel
- J-Bracket in polished die-cast aluminum

#### Features & Accessories =

- Fully adjustable, articulated arm structure
- Tiltable and 360 degrees rotatable diffuser
- Provided with 10ft cord and plug
- Cord to be shortened and plug removed by electrician during hardwire installation