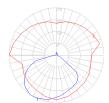

# Light distribution =

# Luminaire weight =

2.42 lbs / 1.1 kg

Warranty =

5 year Limited warranty, Upon registration. Click here to register your purchase.

Red = Max Cd. Through Vertical plane Blue = Max Cd. Through Horizontal plane