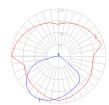

# Light distribution

Direct

Red = Max Cd. Through Vertical plane
Blue = Max Cd. Through Horizontal plane