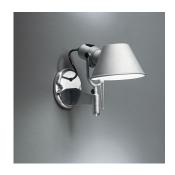

#### Design By

Michele De Lucchi Giancarlo Fassina

## Materials =

- Wall support in polished aluminum
- Diffuser in aluminum

#### Features & Accessories =

- Fully adjustable, rotatable and tiltable diffuser
- Mounting plate conceals hardware
- Wall mounting to standard electrical junction box centered on canopy of fixture