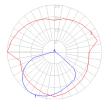

#### Dimensions

Red = Max Cd. Through Vertical plane Blue = Max Cd. Through Horizontal plane