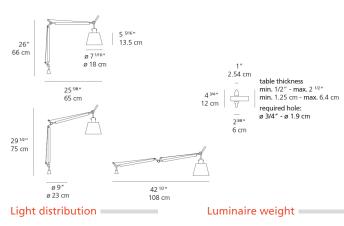

#### Dimensions

Red = Max Cd. Through Vertical plane Blue = Max Cd. Through Horizontal plane