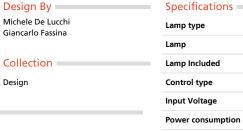

# SPECIFICATIONS

LED-T

No

120V

N/A

86.25 WW

max 75W E26/A19

On/Off (On lampholder)