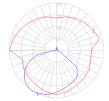

# Light distribution =

Direct

#### Red = Max Cd. Through Vertical plane

Blue = Max Cd. Through Horizontal plane