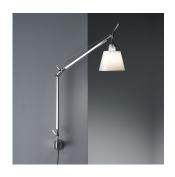

# Design By =

Michele De Lucchi Giancarlo Fassina

# Features & Accessories

- Fully adjustable, articulated arms
- Shade remains vertical regardless of arm angle