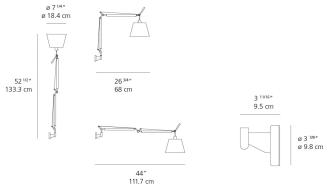

# Dimensions =

#### 2 Boxes

1 x 9-3/4" x 6-13/16" x 40" / 4.41 lbs - 24.5 cm x 17 cm x 101.5 cm / 2 kg

1 x 4-7/16" x 4-7/16" x 4-7/16" / .55 lbs - 11 cm x 11 cm x 11 cm / .25 kg