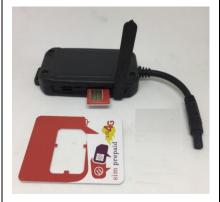

#### **SIM Card Installation**

- 1. Open waterproof flap
- 2. Remove SIM card from package
- 3. Insert the chip facing up
- 4. Close flap