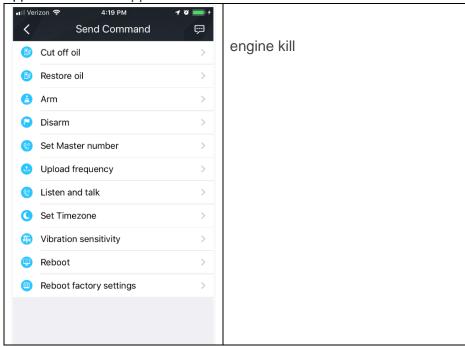

word: default: 123456
  - 1. Remember to change the default password

c. Application screen shots Homepage will show all registered GPS trackers Mobil 🕛 Status detail Parking S Ultimate Floors @ Cal State LA Campus Rd LK210-; ID No.:4 owing 💽 Allia Eva Stern Status:Stop V Blvd ACC OFF, Disarm, Door Close, Power cut Position time: 2019-07-17 10:34:09 Stop time:1Hour52Minute Position Type:GPS Tracking Playback Geo-fence More Wood Village Apar Target Info Check Command Ange Tracking Report Baskin-Robbir Playback Select date-time range Select speed • 'Play' Download data Date-time, latitude, longitude, speed, direction in \*.xls format

#### 2. IOS & Android Applications

- a. Download App "LKGPS2"
- b. Open

\*\* note the version number 2



c. App interface: Use app to control from remote!



## 3. SMS Messaging (low-level - not commonly used) a. A GPS Tracker must be on outside

- b. Set admin number, APN, IP and open GPRS Note: 123456 is default password
  - i. admin123456<space>phone number
  - ii. apn123456<space>local apn content
  - iii. adminip123456<space>101.1.16.228<space>+7700
  - iv. gprs123456
- c. more commands see quick tour section 4