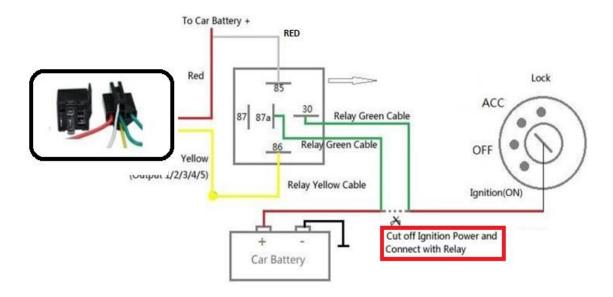

#### 2. GPS wiring

#### Relay Installation (required for engine-kill)

1. Relay wiring