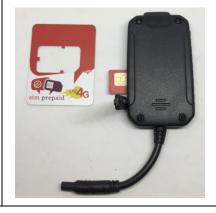

#### **SIM Card Installation**

- 1. Open waterproof flap
- 2. Remove SIM card from package
- 3. Insert the chip facing up
- 4. Close flap