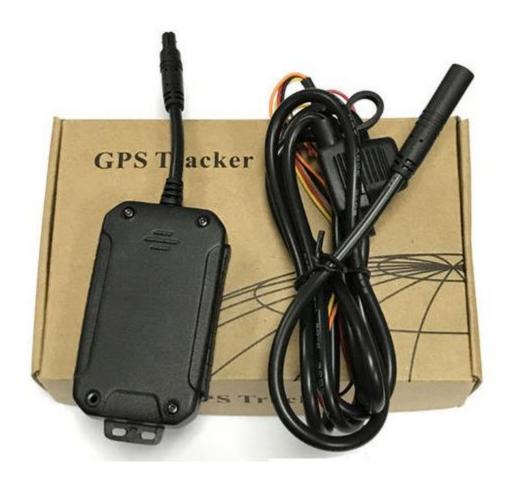

#### Package Content

- 1 x GPS Tracker
- 1 x Relay Switch
- 1 x User Manual

<sup>\*\*</sup> SIM Card is optional

#### 2. GPS wiring

#### Relay Installation (required for engine-kill)

1. Relay wiring