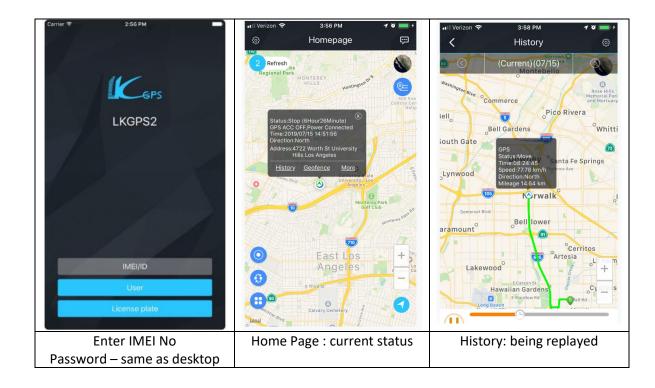

#### 2. IOS & Android Applications

- a. Download App "LKGPS2"
- b. Open

\*\* note the version number 2

c. App interface: Use app to control from remote!