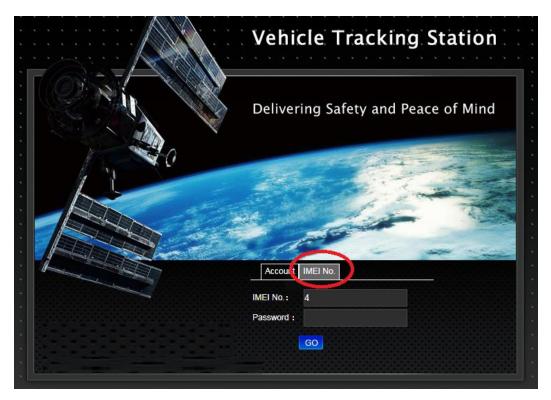

#### 1. Desktop Applications

a. Using an web browser go to: www.lkgps.net

#### b. Select IMEI

i. Enter ID from the back of the GPS Tracker in IMEI No.

- ii. Enter password: default: 123456
  - 1. Remember to change the default password

c. Application screen shots Homepage will show all registered GPS trackers Mobil 🕛 Status detail Parking S Ultimate Floors @ Cal State LA Campus Rd LK210-; ID No.:4 owing 💽 Allia Eva Stern Status:Stop V Blvd ACC OFF, Disarm, Door Close, Power cut Position time: 2019-07-17 10:34:09 Stop time:1Hour52Minute Position Type:GPS Tracking Playback Geo-fence More Wood Village Apar Target Info Check Command Ange Tracking Report Baskin-Robbir Playback Select date-time range Select speed • 'Play' Download data Date-time, latitude, longitude, speed, direction in \*.xls format