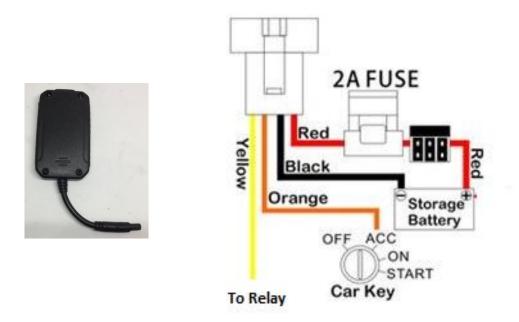

shaking sensor for anti-theft detection movement alert
  - Power cut-off alarm
  - Support geo-fencing
  - Over speed alert
- Optional:
  - Microphone for audio surveillance
  - Hotline number setup for SOS call (the police and security alarm)
  - SOS alarm / panic button for emergency calls for help
- Built-in backup battery. Low battery alert
- Built-in power-save mode

#### **Installation Procedure**

#### **SIM Card Installation**

- 1. Open waterproof flap
- 2. Remove SIM card from package
- 3. Insert the chip facing up
- 4. Close flap





#### **GPS Tracker installation**

- 1. GPS sensor positioning
  - a. placed upward toward sky (for built in antenna)
  - b. should not be covered by metallic material will block GPS signal

E.g. under the seat of a motorcycle

#### 2. GPS wiring



#### Relay Installation (required for engine-kill)

1. Relay wiring



#### **GPS Tracker Applications**

#### 1. Desktop Applications

a. Using an web browser go to: www.lkgps.net



#### b. Select IMEI

i. Enter ID from the back of the GPS Tracker in IMEI No.



- ii. Enter password: default: 123456
  - 1. Remember to change the default password

c. Application screen shots Homepage will show all registered GPS trackers Mobil 🕛 Status detail Parking S Ultimate Floors @ Cal State LA Campus Rd LK210-; ID No.:4 owing 💽 Allia Eva Stern Status:Stop V Blvd ACC OFF, Disarm, Door Close, Power cut Position time: 2019-07-17 10:34:09 Stop time:1Hour52Minute Position Type:GPS Tracking Playback Geo-fence More Wood Village Apar Target Info Check Command Ange Tracking Report Baskin-Robbir Playback Se