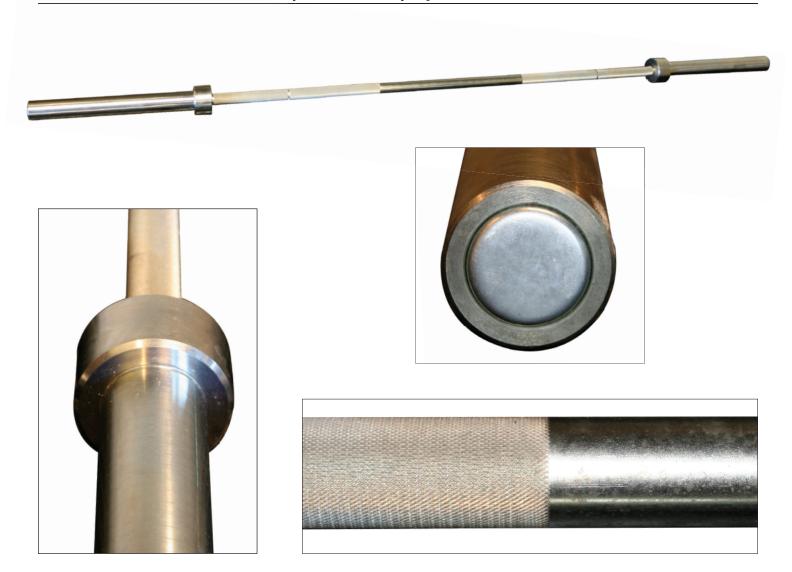

## OB86PB 7' Olympic Power Bar

The most essential piece of equipment for every gym or club with design integrity that has been devoted entirely to super strength and superior performance. Precision-engineered from special high strength, stress proof alloy steel with rolled-in knurling to avoid add-ing stress points.

## **Special Features**

- 44 pounds
- 2" diameter bushing sleeve
- 17.5" sleeve length
- Crafted from 120,000 lb. tensile strength steel
- Deep diamond knurling
- 1200 lb. static load capacity
- Made in USA