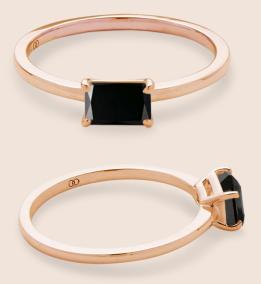

## **Insurance Appraisal**

February 12, 2019

Your Name Your Address Your City, State Zip

Type of Jewelry: Loop's "Horizon" Ring

Type of Material: 14kt Rose Gold

**CENTER GEMSTONE: Type:** Natural Diamond

Loop Diamond Cert #: E40002

Measurements: 6.02mm x 4.89mm x 3.29mm

Carat Weight: 1.01ct

Color Grade: Fancy Black, Color Enhanced\*

**Color Distribution:** Even

**ENGRAVING:** 

Text: "You Are My Sunshine"

Sample Product Image