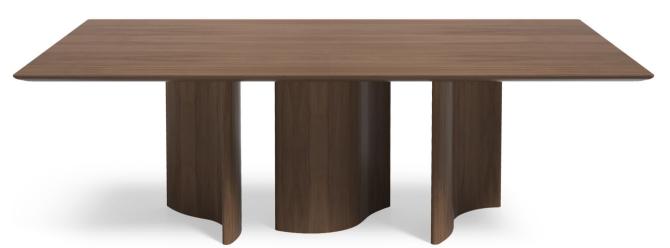

# ONDA DINING TABLE SERIES

#### **SELECT FROM STANDARD TOPS**

Rectangular, Racetrack Oval, Round

#### **SELECT BASE STYLE(S)**

Star, Wave, Apostrophe

#### **SELECT BASE CONFIGURATION**

Same Base Multiple Times, Multi-Base Combination

Designed by Elisa Carlucci

### Quintus

SUGGESTED CONFIGURATION 1 88"W x 46"D Rectangular or Racetrack Oval with "A-B-C" Bases

SUGGESTED CONFIGURATION 2 88"W x 46"D Rectangular or Racetrack Oval with "A-A" Bases

SUGGESTED CONFIGURATION 3 88"W x 46"D Rectangular or Racetrack Oval with "B-B-B" Bases