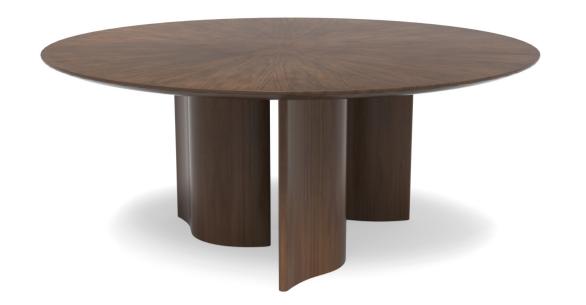

# ONDA DINING TABLE SERIES

#### **SELECT FROM STANDARD TOPS**

Rectangular, Racetrack Oval, Round

#### **SELECT BASE STYLE(S)**

Rectangular, Racetrack Oval, Round

#### **SELECT BASE CONFIGURATION**

Same Base Multiple Times, Multi-Base Combination

Designed by Elisa Carlucci

## QUINTUS

SUGGESTED CONFIGURATION 4 72" Dia Round Top with "B-B-B" Bases

SUGGESTED CONFIGURATION 5
72" Dia Round Top
with "A-B-C" Bases

SUGGESTED CONFIGURATION 6 60" Dia Round Top with "A-B" Bases