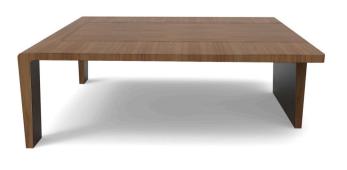

## REMY COFFEE TABLE

48"W x 48"D x 16"H

Wood: Walnut or Rift Oak

As Shown: Monza on Walnut

Designed by Elisa Carlucci

QUINTUS