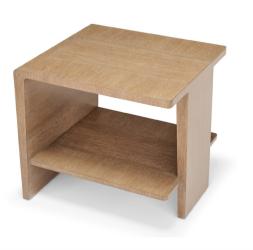

# REMY COFFEE TABLE WITH SHELF

48"W x 48"D x 16"H
Wood: Walnut or Rift Oak

As Shown: Monza on Walnut

Designed by Elisa Carlucci

QUINTUS