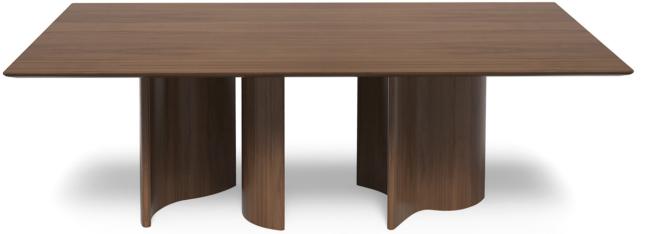

# ONDA DINING TABLE SERIES

#### **SELECT FROM STANDARD TOPS**

Rectangular, Racetrack Oval, Round

#### **SELECT BASE STYLE(S)**

Star, Wave, Apostrophe

#### **SELECT BASE CONFIGURATION**

Same Base Multiple Times, Multi-Base Combination

Designed by Elisa Carlucci

### Quintus

SUGGESTED CONFIGURATION 1 88"W x 46"D Rectangular or Racetrack Oval with "A-B-C" Bases

SUGGESTED CONFIGURATION 2 88"W x 46"D Rectangular or Racetrack Oval with "A-A" Bases

SUGGESTED CONFIGURATION 3 88"W x 46"D Rectangular or Racetrack Oval with "B-B-B" Bases