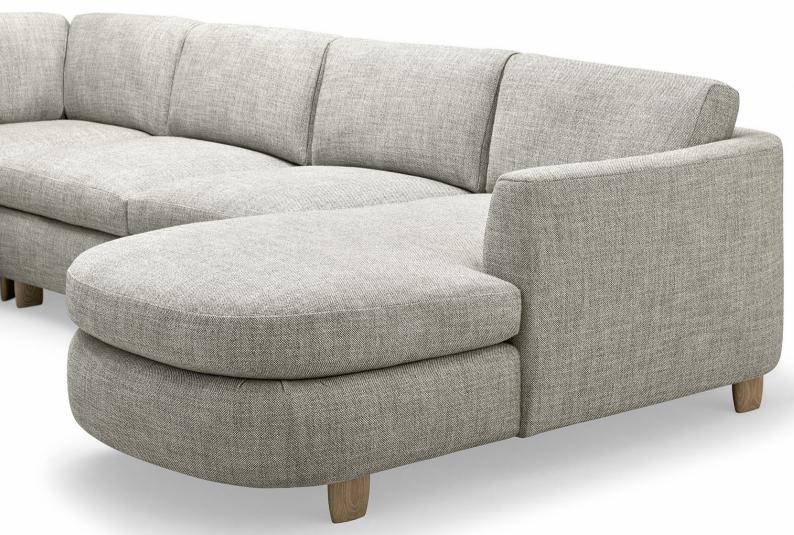

## UMA SECTIONAL SERIES

As Shown Wood Legs: Venezia on Oak

As Shown Textile : Westbury Textiles | Montanaro | Granite

Designed by Elisa Carlucci

QUINTUS

S435-1 Chair

S435-2 Ottoman 39.5"W x 37"D x 33.5"H 24"W x 18"D x 18.5"H 105.5"W x 40"D x 33.5"H

Sofa

S535-1

S835-1 Armless Chair 30"W x 38"D x 33.5"H

S835-2 Armless Loveseat 60"W x 38"D x 33.5"H

S835-3 Armless Sofa 90"W x 38"D x 33.5"H

S835-4 LAF Loveseat 67.75"W x 40"D x 33.5"H

S835-5 LAF Sofa 97.75"W x 40"D x 33.5"H

S835-6 RAF Loveseat 67.75"W x 40"D x 33.5"H

S835-7 RAF Sofa 97.75"W x 40"D x 33.5"H

S835-8 Corner Unit 38"W x 38"D x 33.5"H

S835-9 LAF Loveseat w/ Return 75.75"W x 40"D x 33.5"H

S835-10 LAF Sofa w/ Return 105.75"W x 40"D x 33.5"H

S835-11 RAF Loveseat w/ Return 75.75"W x 40"D x 33.5"H

S835-12 RAF Sofa w/ Return 105.5"W x 40"D x 33.5"H

S835-13 LAF Chaise Lounge 37.75"W x 68.5"D x 33.5"H

S835-14 RAF Chaise Lounge 37.75"W x 68.5"D x 33.5"H

S835-15 LSF Chaise / Wedge 38"W x 60"D x 33.5"H

S835-16 RSF Chaise / Wedge 38"W x 60"D x 33.5"H

UMA

SECTIONAL SERIES

Designed by Elisa Carlucci

- [1] S835-4 LAF Sofa w/ Return
- [1] S835-6 RAF Loveseat

- [1] S835-15 LSF Chaise w/ Wedge [1] S835-2 Corner Unit [1] S835-7 RAF Sofa