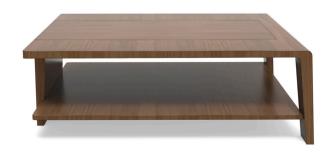

## REMY COFFEE TABLE

48"W x 48"D x 16"H

Wood: Walnut or Rift Oak

As Shown: Monza on Walnut

Designed by Elisa Carlucci

QUINTUS

# REMY COFFEE TABLE WITH SHELF

48"W x 48"D x 16"H
Wood: Walnut or Rift Oak

As Shown: Monza on Walnut

Designed by Elisa Carlucci

QUINTUS