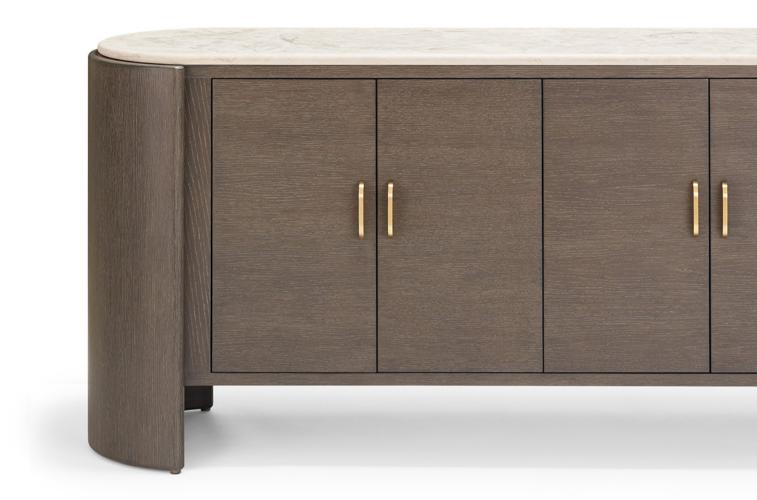

## QUINTUS

# REMY CONSOLE WITH DRAWERS

68"W x 20"D x 32"H

Wood: Walnut or Rift Oak

As Shown: Monza on Walnut

Designed by Elisa Carlucci