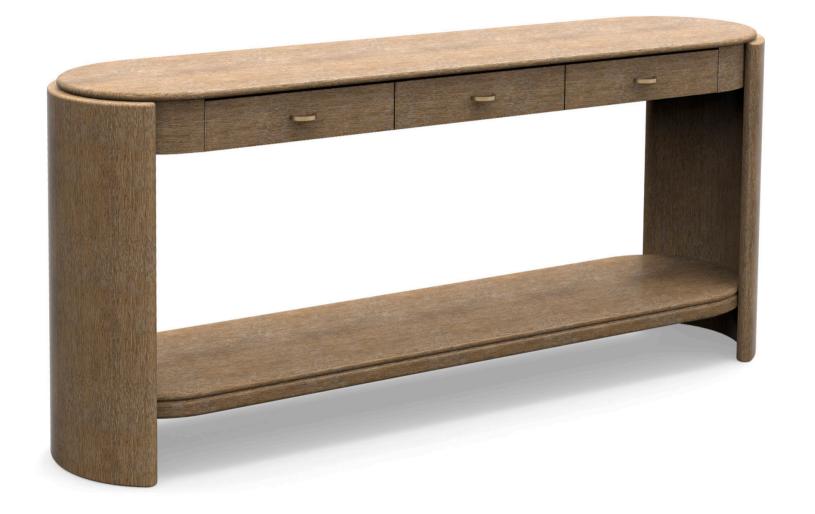

## REMY CONSOLE

68"W x 20"D x 32"H

Wood: Walnut or Rift Oak

As Shown: Monza on Walnut

Designed by Elisa Carlucci

# REMY CONSOLE WITH DRAWERS

68"W x 20"D x 32"H

Wood: Walnut or Rift Oak

As Shown: Monza on Walnut

Designed by Elisa Carlucci