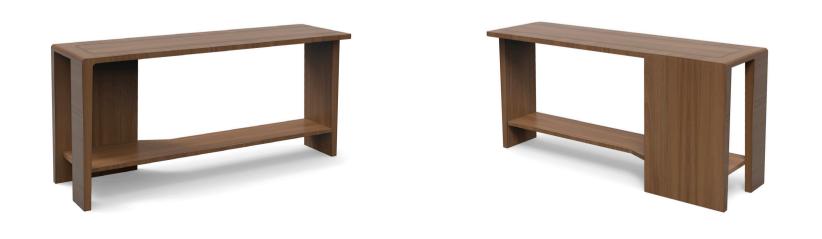

## QUINTUS

# REMY CONSOLE WITH DRAWERS

68"W x 20"D x 32"H

Wood: Walnut or Rift Oak

As Shown: Monza on Walnut

Designed by Elisa Carlucci