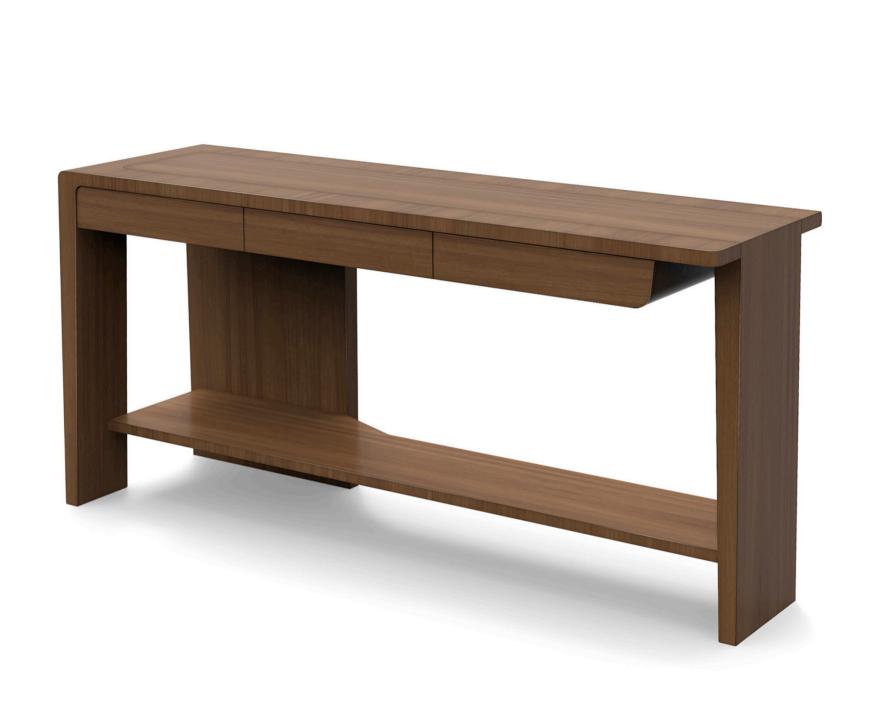

# QUINTUS

# REMY

66"W x 30"D x 30"H

Wood: Walnut or Rift Oak

As Shown: Monza on Walnut

Standard Drawer Configuration: One (1) Pencil Drawer w/pencil tray, Three (3) Angled Side Drawers

All Drawers are touch-latch, and have self-closing glides.

Privacy Panel, different drawer configurations, and wire management are all available.

Designed by Elisa Carlucci