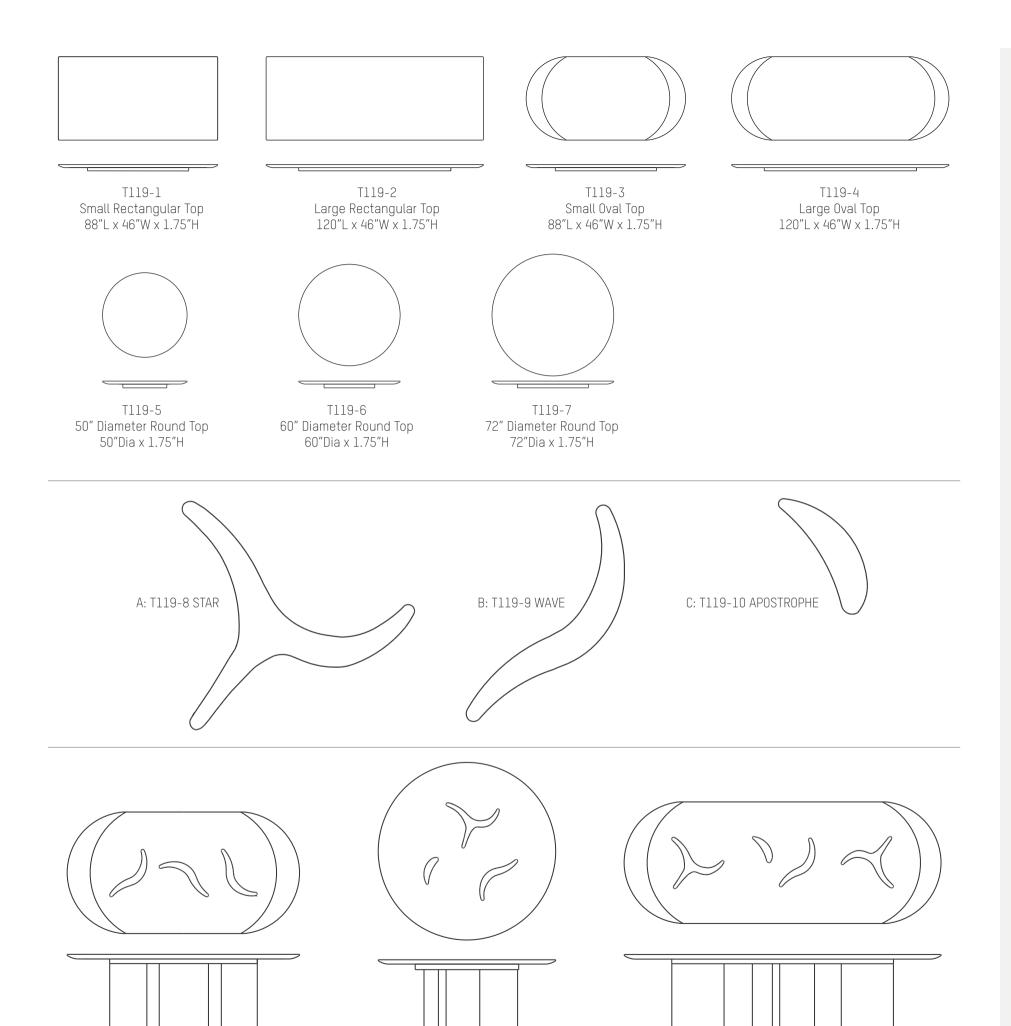

#### **SELECT FROM STANDARD TOPS**

Rectangular, Racetrack Oval, Round

#### **SELECT BASE STYLE(S)**

Star, Wave, Apostrophe

#### **SELECT BASE CONFIGURATION**

Same Base Multiple Times, Multi-Base Combination

Designed by Elisa Carlucci

#### **SELECT BASE STYLE(S)**

Rectangular, Racetrack Oval, Round