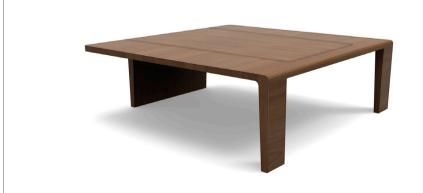

## REMY COFFEE TABLE

48"W x 48"D x 16"H

Wood: Walnut or Rift Oak

As Shown: Monza on Walnut

Designed by Elisa Carlucci

QUINTUS