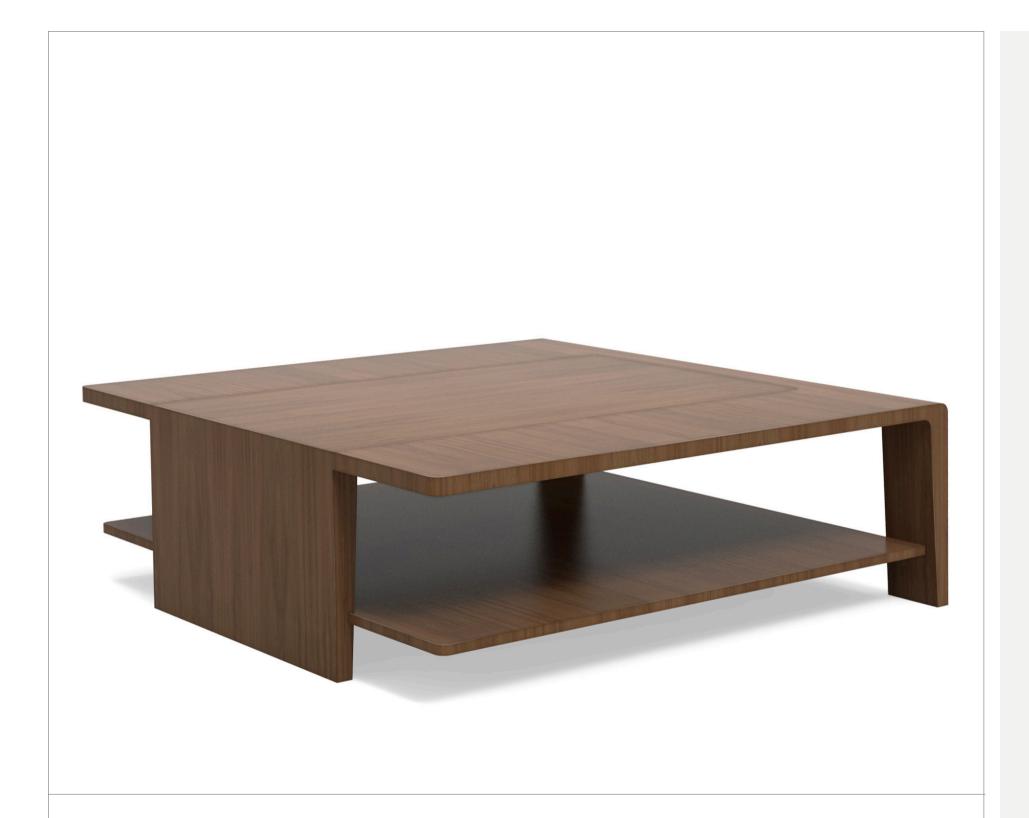

# REMY COFFEE TABLE WITH SHELF

48"W x 48"D x 16"H
Wood: Walnut or Rift Oak

As Shown: Monza on Walnut

Designed by Elisa Carlucci

QUINTUS