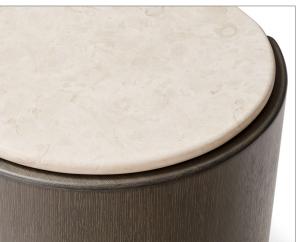

# RIALTO CREDENZA

72"W x 20.75"D x 33"H

Wood: Walnut or Rift Oak

As Shown: Rovello on Oak with Satin Brass Hardware Optional Venezia Camargo Limestone Top

Hardware Finish: Standard Metal Options Available

# RIALTO

72"W x 18"D x 33"H

Wood: Walnut or Rift Oak

As Shown: Venezia on Rift Oak Wood Top

Optional Stone Top: Venezia Camargo Limestone

Hardware Finish: Standard Metal Options Available

Designed by Elisa Carlucci