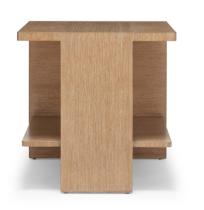

## QUINTUS

## REMY SIDE TABLE

28"W x 25"D x 25"H

Wood: Walnut or Rift Oak

As Shown: Venezia on Oak

Designed by Elisa Carlucci

QUINTUS