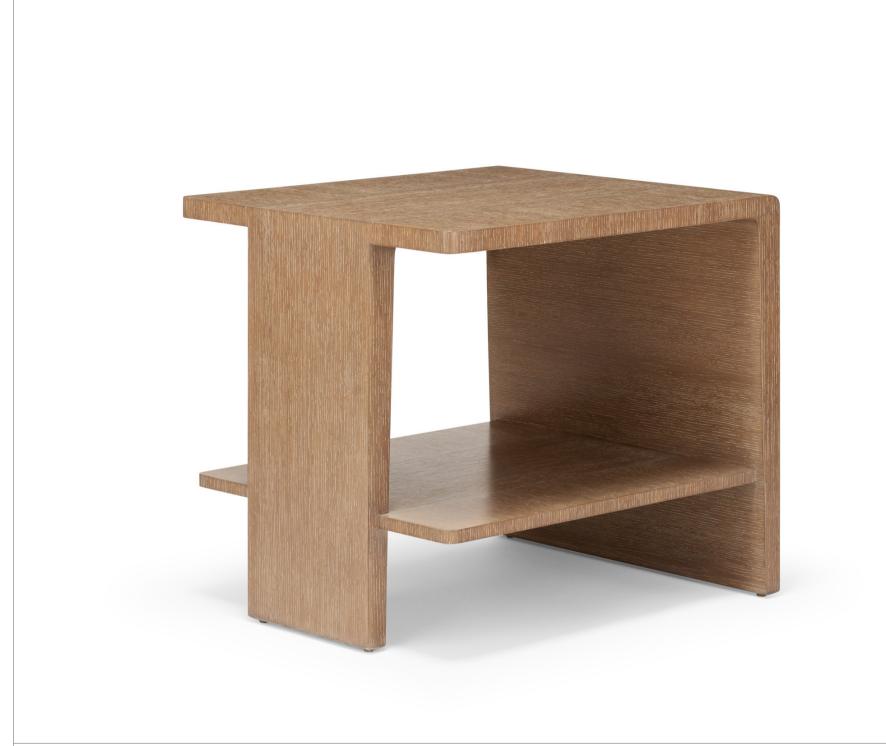

## QUINTUS

## REMY SIDE TABLE

28"W x 25"D x 25"H

Wood: Walnut or Rift Oak

As Shown: Venezia on Oak

Designed by Elisa Carlucci

QUINTUS