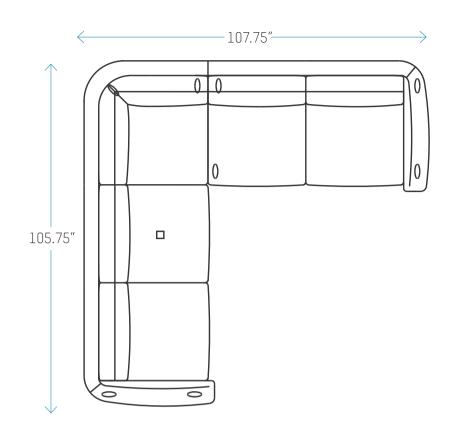

S835-6 RAF Loveseat 67.75"W x 40"D x 33.5"H

S835-7 RAF Sofa 97.75"W x 40"D x 33.5"H

S835-8 Corner Unit 38"W x 38"D x 33.5"H

S835-9 LAF Loveseat w/ Return 75.75"W x 40"D x 33.5"H

S835-10 LAF Sofa w/ Return 105.75"W x 40"D x 33.5"H