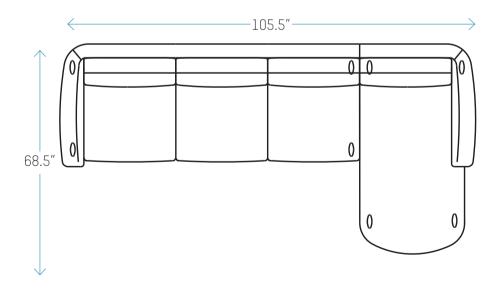

## UMA SECTIONAL SERIES

As Shown Wood Legs: Venezia on Oak

As Shown Textile : Westbury Textiles | Montanaro | Granite

Designed by Elisa Carlucci

QUINTUS

S435-1 Chair

S435-2 Ottoman 39.5"W x 37"D x 33.5"H 24"W x 18"D x 18.5"H 105.5"W x 40"D x 33.5"H

Sofa

S535-1

S835-1 Armless Chair 30"W x 38"D x 33.5"H

S835-2 Armless Loveseat 60"W x 38"D x 33.5"H

S835-3 Armless Sofa 90"W x 38"D x 33.5"H

S835-4 LAF Loveseat 67.75"W x 40"D x 33.5"H

S835-5 LAF Sofa 97.75"W x 40"D x 33.5"H

S835-6 RAF Loveseat 67.75"W x 40"D x 33.5"H

S835-7 RAF Sofa 97.75"W x 40"D x 33.5"H

S835-8 Corner Unit 38"W x 38"D x 33.5"H

S835-9 LAF Loveseat w/ Return 75.75"W x 40"D x 33.5"H

S835-10 LAF Sofa w/ Return 105.75"W x 40"D x 33.5"H

S835-11 RAF Loveseat w/ Return 75.75"W x 40"D x 33.5"H

S835-12 RAF Sofa w/ Return 105.5"W x 40"D x 33.5"H

S835-13 LAF Chaise Lounge 37.75"W x 68.5"D x 33.5"H

S835-14 RAF Chaise Lounge 37.75"W x 68.5"D x 33.5"H

S835-15 LSF Chaise / Wedge 38"W x 60"D x 33.5"H

S835-16 RSF Chaise / Wedge 38"W x 60"D x 33.5"H

UMA

SECTIONAL SERIES

Designed by Elisa Carlucci

- [1] S835-4 LAF Sofa w/ Return
- [1] S835-6 RAF Loveseat

- [1] S835-15 LSF Chaise w/ Wedge [1] S835-2 Corner Unit [1] S835-7 RAF Sofa