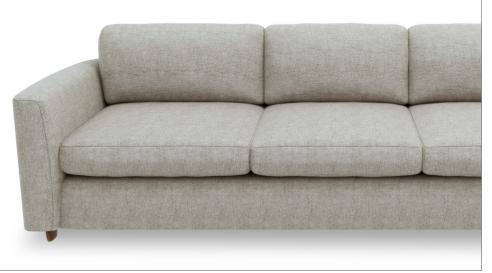

# UMA SOFA

As Shown Wood Legs: Venezia on Oak

As Shown Textile : Westbury Textiles | Montanaro | Granite

Designed by Elisa Carlucci

# QUINTUS