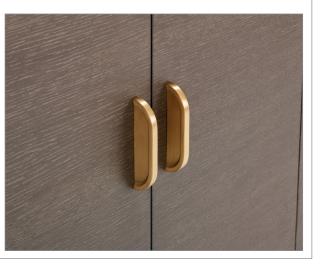

# RIALTO CREDENZA

72"W x 20.75"D x 33"H

Wood: Walnut or Rift Oak

As Shown: Rovello on Oak with Satin Brass Hardware Optional Venezia Camargo Limestone Top

Hardware Finish: Standard Metal Options Available

# RIALTO

72"W x 18"D x 33"H

Wood: Walnut or Rift Oak

As Shown: Venezia on Rift Oak Wood Top

Optional Stone Top: Venezia Camargo Limestone

Hardware Finish: Standard Metal Options Available

Designed by Elisa Carlucci