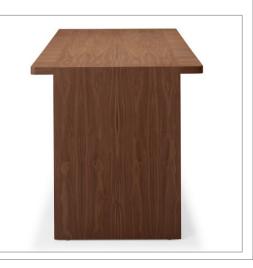

# QUINTUS

## REMY CONSOLE

68"W x 20"D x 32"H

Wood: Walnut or Rift Oak

As Shown: Monza on Walnut

Designed by Elisa Carlucci