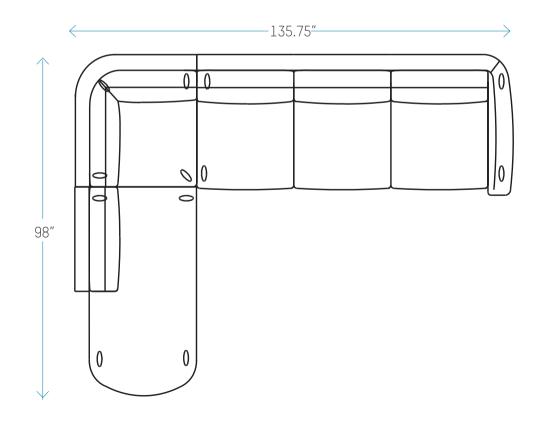

S835-6 RAF Loveseat 67.75"W x 40"D x 33.5"H

S835-7 RAF Sofa 97.75"W x 40"D x 33.5"H

S835-8 Corner Unit 38"W x 38"D x 33.5"H

S835-9 LAF Loveseat w/ Return 75.75"W x 40"D x 33.5"H

S835-10 LAF Sofa w/ Return 105.75"W x 40"D x 33.5"H