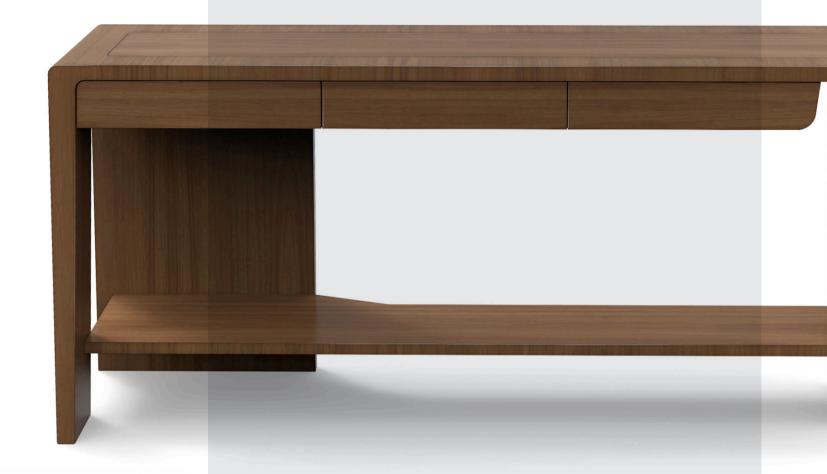

## QUINTUS

# REMY CONSOLE WITH DRAWERS

68"W x 20"D x 32"H

Wood: Walnut or Rift Oak

As Shown: Monza on Walnut

Designed by Elisa Carlucci