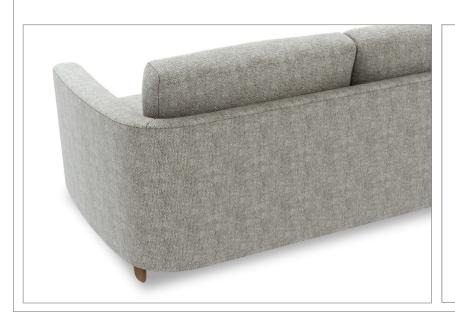

# UMA SOFA

As Shown Wood Legs: Venezia on Oak

As Shown Textile : Westbury Textiles | Montanaro | Granite

Designed by Elisa Carlucci

# QUINTUS