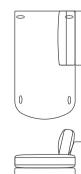

## UMA SECTIONAL SERIES

As Shown Wood Legs: Venezia on Oak

As Shown Textile : Westbury Textiles | Montanaro | Granite

Designed by Elisa Carlucci

QUINTUS

S435-1 Chair

S435-2 Ottoman 39.5"W x 37"D x 33.5"H 24"W x 18"D x 18.5"H 105.5"W x 40"D x 33.5"H