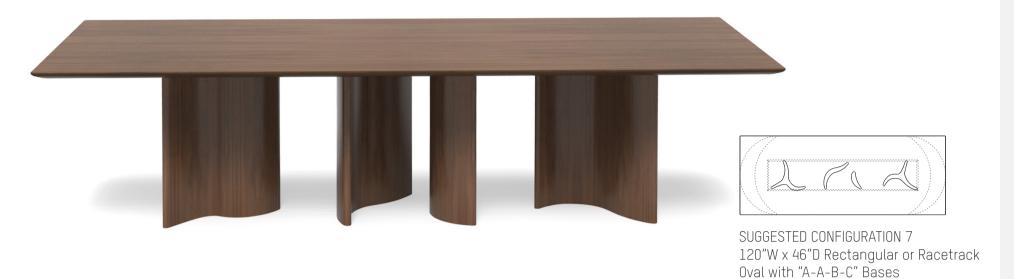

# ONDA DINING TABLE SERIES

#### **SELECT FROM STANDARD TOPS**

Rectangular, Racetrack Oval, Round

#### SELECT BASE STYLE(S)

Rectangular, Racetrack Oval, Round

#### **SELECT BASE CONFIGURATION**

Same Base Multiple Times, Multi-Base Combination

Designed by Elisa Carlucci

## QUINTUS