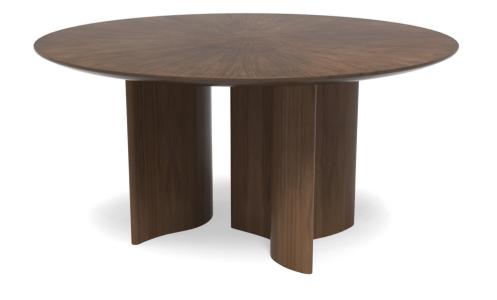

## QUINTUS

SUGGESTED CONFIGURATION 4 72" Dia Round Top with "B-B-B" Bases

SUGGESTED CONFIGURATION 5
72" Dia Round Top
with "A-B-C" Bases

SUGGESTED CONFIGURATION 6 60" Dia Round Top with "A-B" Bases