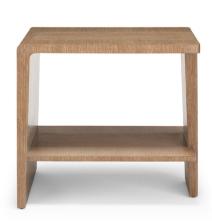

## QUINTUS

## REMY SIDE TABLE

28"W x 25"D x 25"H

Wood: Walnut or Rift Oak

As Shown: Venezia on Oak

Designed by Elisa Carlucci

QUINTUS