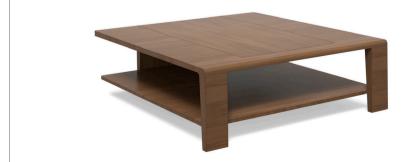

# REMY COFFEE TABLE WITH SHELF

48"W x 48"D x 16"H
Wood: Walnut or Rift Oak

As Shown: Monza on Walnut

Designed by Elisa Carlucci

QUINTUS