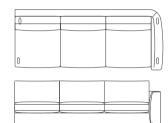

## UMA SECTIONAL SERIES

As Shown Wood Legs: Venezia on Oak

As Shown Textile : Westbury Textiles | Montanaro | Granite

Designed by Elisa Carlucci

QUINTUS

S435-1 Chair

S435-2 Ottoman 39.5"W x 37"D x 33.5"H 24"W x 18"D x 18.5"H 105.5"W x 40"D x 33.5"H

Sofa

S535-1

S835-1 Armless Chair 30"W x 38"D x 33.5"H

S835-2 Armless Loveseat 60"W x 38"D x 33.5"H

S835-3 Armless Sofa 90"W x 38"D x 33.5"H

S835-4 LAF Loveseat 67.75"W x 40"D x 33.5"H

S835-5 LAF Sofa 97.75"W x 40"D x 33.5"H