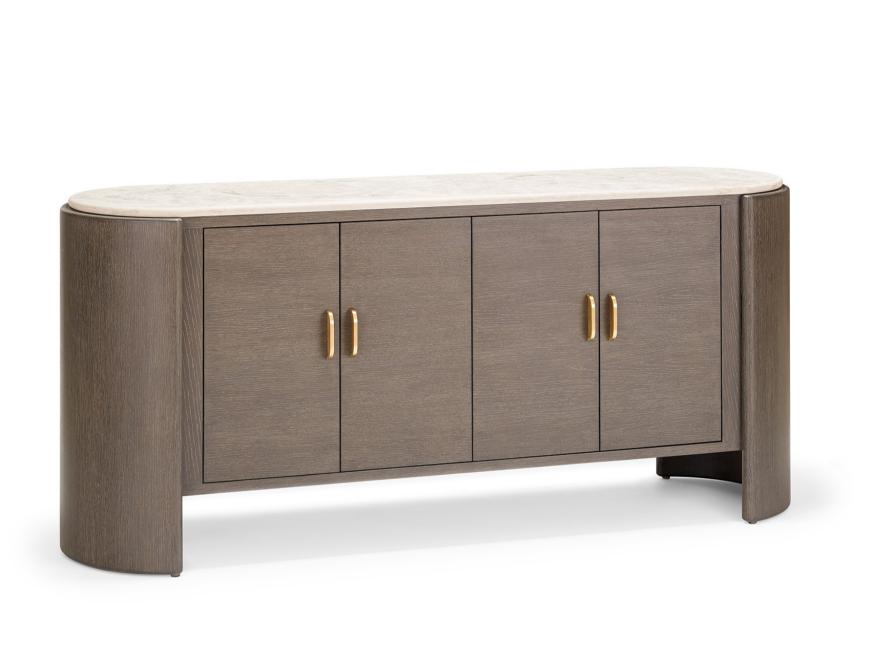

# RIALTO CREDENZA

72"W x 20.75"D x 33"H

Wood: Walnut or Rift Oak

As Shown: Rovello on Oak with Satin Brass Hardware Optional Venezia Camargo Limestone Top

Hardware Finish: Standard Metal Options Available

Designed by Elisa Carlucci

QUINTUS