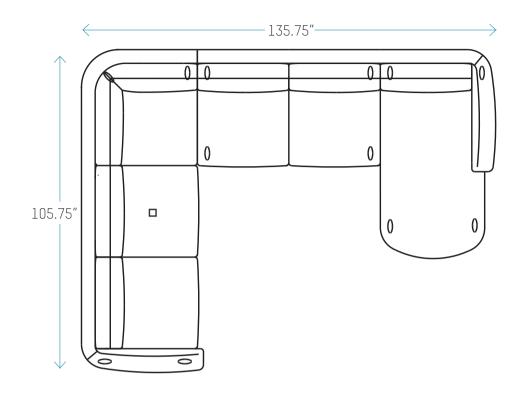

## UMA SECTIONAL SERIES

As Shown Wood Legs: Venezia on Oak

As Shown Textile : Westbury Textiles | Montanaro | Granite

Designed by Elisa Carlucci

QUINTUS

S435-1 Chair

S435-2 Ottoman 39.5"W x 37"D x 33.5"H 24"W x 18"D x 18.5"H 105.5"W x 40"D x 33.5"H

Sofa

S535-1

S835-1 Armless Chair 30"W x 38"D x 33.5"H

S835-2 Armless Loveseat 60"W x 38"D x 33.5"H

S835-3 Armless Sofa 90"W x 38"D x 33.5"H

S835-4 LAF Loveseat 67.75"W x 40"D x 33.5"H

S835-5 LAF Sofa 97.75"W x 40"D x 33.5"H

S835-6 RAF Loveseat 67.75"W x 40"D x 33.5"H

S835-7 RAF Sofa 97.75"W x 40"D x 33.5"H

S835-8 Corner Unit 38"W x 38"D x 33.5"H

S835-9 LAF Loveseat w/ Return 75.75"W x 40"D x 33.5"H

S835-10 LAF Sofa w/ Return 105.75"W x 40"D x 33.5"H

S835-11 RAF Loveseat w/ Return 75.75"W x 40"D x 33.5"H

S835-12 RAF Sofa w/ Return 105.5"W x 40"D x 33.5"H

S835-13 LAF Chaise Lounge 37.75"W x 68.5"D x 33.5"H

S835-14 RAF Chaise Lounge 37.75"W x 68.5"D x 33.5"H

S835-15 LSF Chaise / Wedge 38"W x 60"D x 33.5"H

S835-16 RSF Chaise / Wedge 38"W x 60"D x 33.5"H

UMA

SECTIONAL SERIES

Designed by Elisa Carlucci

- [1] S835-4 LAF Sofa w/ Return
- [1] S835-6 RAF Loveseat

- [1] S835-15 LSF Chaise w/ Wedge [1] S835-2 Corner Unit [1] S835-7 RAF Sofa