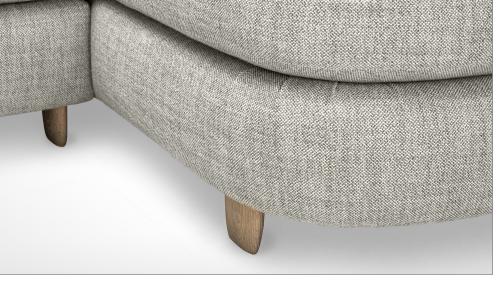

# UMA SOFA

As Shown Wood Legs: Venezia on Oak

As Shown Textile : Westbury Textiles | Montanaro | Granite

Designed by Elisa Carlucci

# QUINTUS

## UMA SECTIONAL SERIES

As Shown Wood Legs: Venezia on Oak

As Shown Textile : Westbury Textiles | Montanaro | Granite

Designed by Elisa Carlucci

QUINTUS

S435-1 Chair

S435-2 Ottoman 39.5"W x 37"D x 33.5"H 24"W x 18"D x 18.5"H 105.5"W x 40"D x 33.5"H