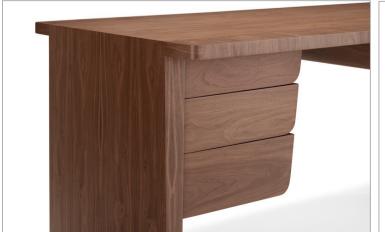

## QUINTUS

# REMY CONSOLE WITH DRAWERS

68"W x 20"D x 32"H

Wood: Walnut or Rift Oak

As Shown: Monza on Walnut

Designed by Elisa Carlucci