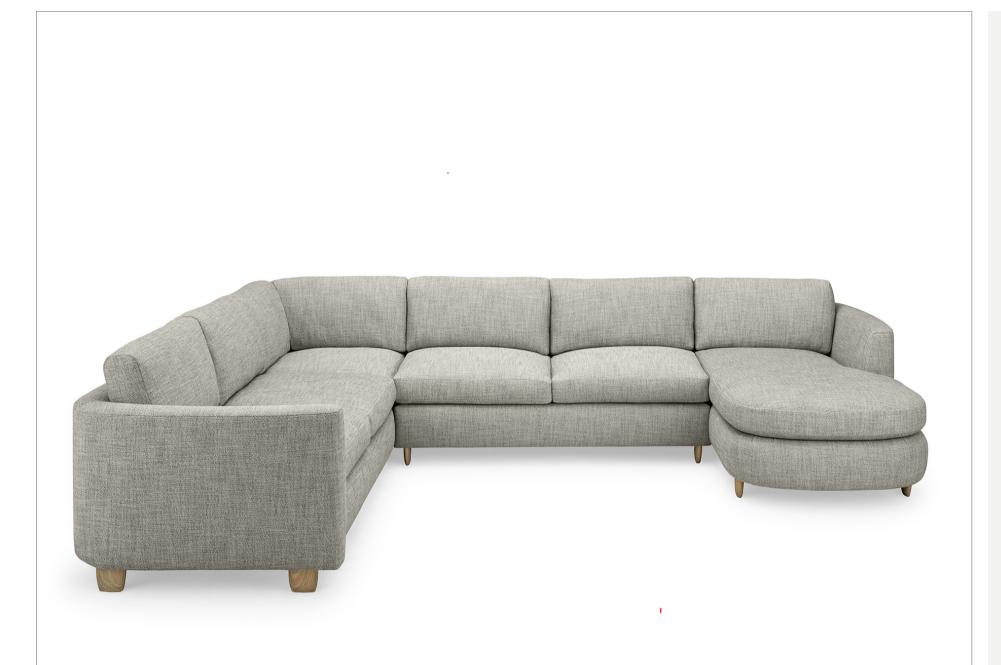

## UMA SECTIONAL SERIES

As Shown Wood Legs: Venezia on Oak

As Shown Textile : Westbury Textiles | Montanaro | Granite

Designed by Elisa Carlucci

QUINTUS

S435-1 Chair

S435-2 Ottoman 39.5"W x 37"D x 33.5"H 24"W x 18"D x 18.5"H 105.5"W x 40"D x 33.5"H

Sofa

S535-1

S835-1 Armless Chair 30"W x 38"D x 33.5"H

S835-2 Armless Loveseat 60"W x 38"D x 33.5"H

S835-3 Armless Sofa 90"W x 38"D x 33.5"H

S835-4 LAF Loveseat 67.75"W x 40"D x 33.5"H

S835-5 LAF Sofa 97.75"W x 40"D x 33.5"H

S835-6 RAF Loveseat 67.75"W x 40"D x 33.5"H

S835-7 RAF Sofa 97.75"W x 40"D x 33.5"H

S835-8 Corner Unit 38"W x 38"D x 33.5"H

S835-9 LAF Loveseat w/ Return 75.75"W x 40"D x 33.5"H

S835-10 LAF Sofa w/ Return 105.75"W x 40"D x 33.5"H

S835-11 RAF Loveseat w/ Return 75.75"W x 40"D x 33.5"H

S835-12 RAF Sofa w/ Return 105.5"W x 40"D x 33.5"H

S835-13 LAF Chaise Lounge 37.75"W x 68.5"D x 33.5"H

S835-14 RAF Chaise Lounge 37.75"W x 68.5"D x 33.5"H

S835-15 LSF Chaise / Wedge 38"W x 60"D x 33.5"H

S835-16 RSF Chaise / Wedge 38"W x 60"D x 33.5"H

UMA

SECTIONAL SERIES

Designed by Elisa Carlucci

- [1] S835-4 LAF Sofa w/ Return
- [1] S835-6 RAF Loveseat

- [1] S835-15 LSF Chaise w/ Wedge [1] S835-2 Corner Unit [1] S835-7 RAF Sofa