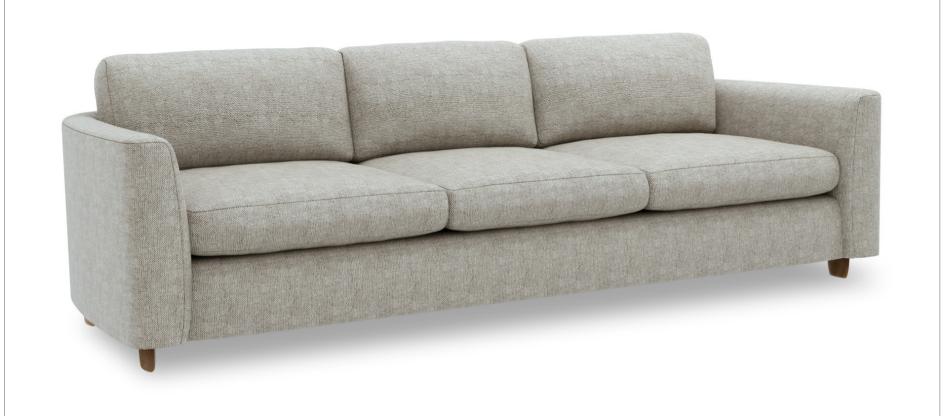

# UMA SOFA

As Shown Wood Legs: Venezia on Oak

As Shown Textile : Westbury Textiles | Montanaro | Granite

Designed by Elisa Carlucci