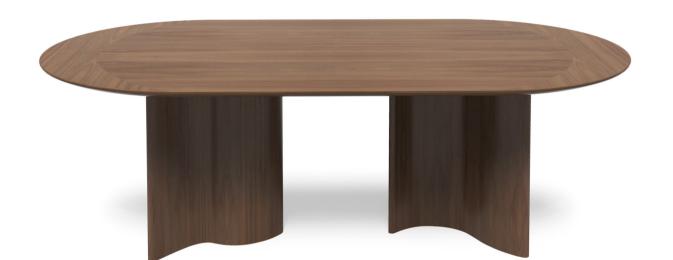

# ONDA DINING TABLE SERIES

#### **SELECT FROM STANDARD TOPS**

Rectangular, Racetrack Oval, Round

#### **SELECT BASE STYLE(S)**

Rectangular, Racetrack Oval, Round

#### **SELECT BASE CONFIGURATION**

Same Base Multiple Times, Multi-Base Combination

Designed by Elisa Carlucci

## QUINTUS

SUGGESTED CONFIGURATION 4 72" Dia Round Top with "B-B-B" Bases

SUGGESTED CONFIGURATION 5
72" Dia Round Top
with "A-B-C" Bases

SUGGESTED CONFIGURATION 6 60" Dia Round Top with "A-B" Bases