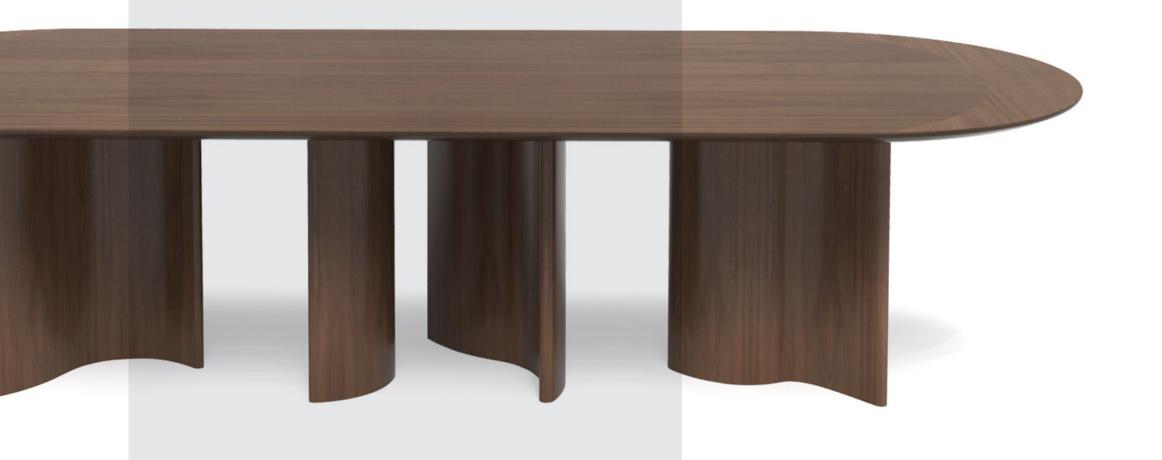

# ONDA DINING TABLE SERIES

#### **SELECT BASE STYLE(S)**

Star, Wave, Apostrophe

#### **SELECT BASE CONFIGURATION**

Same Base Multiple Times, Multi-Base Combination

Designed by Elisa Carlucci

### Quintus

SUGGESTED CONFIGURATION 1 88"W x 46"D Rectangular or Racetrack Oval with "A-B-C" Bases

SUGGESTED CONFIGURATION 2 88"W x 46"D Rectangular or Racetrack Oval with "A-A" Bases

SUGGESTED CONFIGURATION 3 88"W x 46"D Rectangular or Racetrack Oval with "B-B-B" Bases