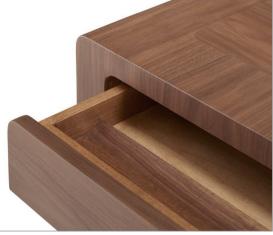

# REMY

66"W x 30"D x 30"H

Wood: Walnut or Rift Oak

As Shown: Monza on Walnut

Standard Drawer Configuration: One (1) Pencil Drawer w/pencil tray, Three (3) Angled Side Drawers

All Drawers are touch-latch, and have self-closing glides.

Privacy Panel, different drawer configurations, and wire management are all available.

Designed by Elisa Carlucci