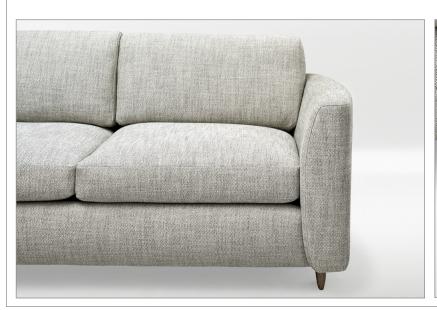

# UMA SOFA

As Shown Wood Legs: Venezia on Oak

As Shown Textile : Westbury Textiles | Montanaro | Granite

Designed by Elisa Carlucci

# QUINTUS