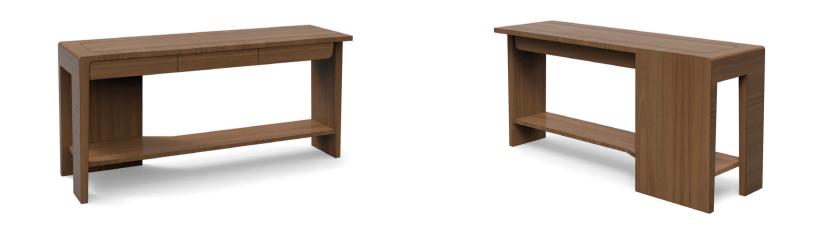

# QUINTUS

## REMY CONSOLE

68"W x 20"D x 32"H

Wood: Walnut or Rift Oak

As Shown: Monza on Walnut

Designed by Elisa Carlucci