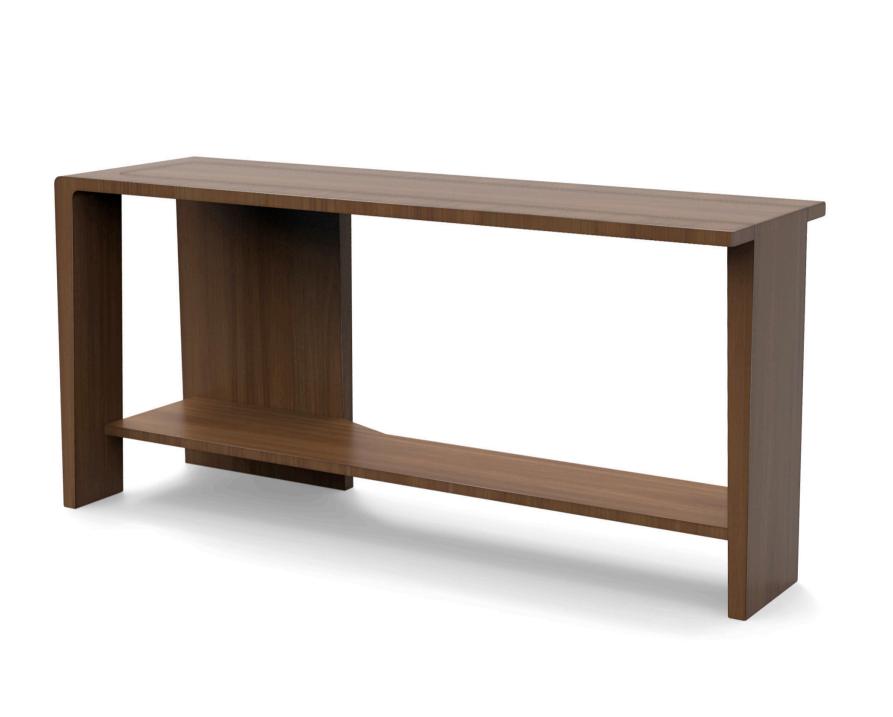

## QUINTUS

# REMY CONSOLE WITH DRAWERS

68"W x 20"D x 32"H

Wood: Walnut or Rift Oak

As Shown: Monza on Walnut

Designed by Elisa Carlucci