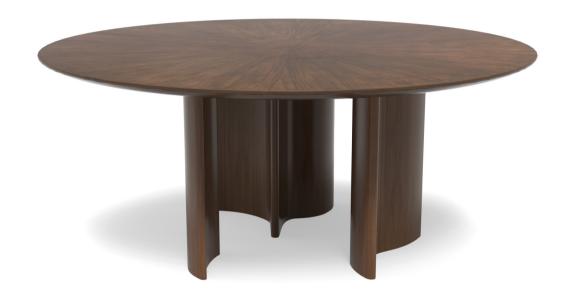

## QUINTUS

SUGGESTED CONFIGURATION 4 72" Dia Round Top with "B-B-B" Bases

SUGGESTED CONFIGURATION 5
72" Dia Round Top
with "A-B-C" Bases

SUGGESTED CONFIGURATION 6 60" Dia Round Top with "A-B" Bases