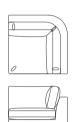

## UMA SECTIONAL SERIES

As Shown Wood Legs: Venezia on Oak

As Shown Textile : Westbury Textiles | Montanaro | Granite

Designed by Elisa Carlucci

QUINTUS

S435-1 Chair

S435-2 Ottoman 39.5"W x 37"D x 33.5"H 24"W x 18"D x 18.5"H 105.5"W x 40"D x 33.5"H

S835-15 LSF Chaise / Wedge 38"W x 60"D x 33.5"H

S835-16 RSF Chaise / Wedge 38"W x 60"D x 33.5"H

UMA

SECTIONAL SERIES

Designed by Elisa Carlucci

- [1] S835-4 LAF Sofa w/ Return
- [1] S835-6 RAF Loveseat

- [1] S835-15 LSF Chaise w/ Wedge [1] S835-2 Corner Unit [1] S835-7 RAF Sofa