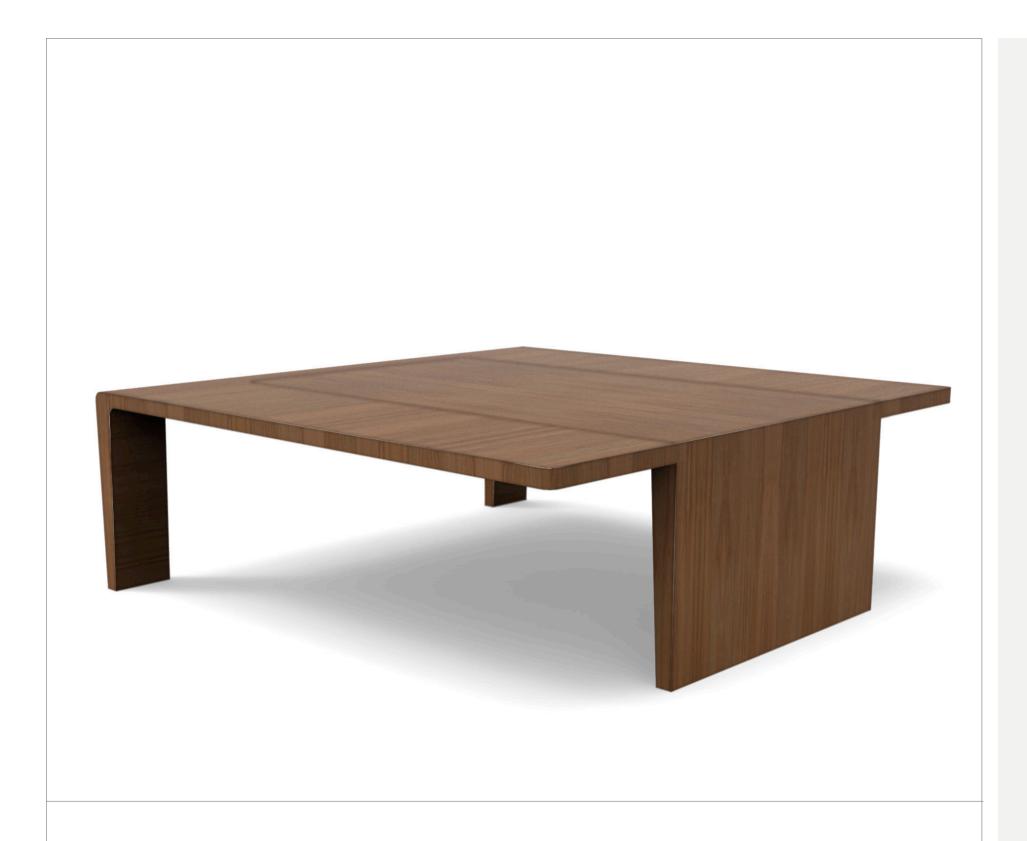

## REMY COFFEE TABLE

48"W x 48"D x 16"H

Wood: Walnut or Rift Oak

As Shown: Monza on Walnut

Designed by Elisa Carlucci

QUINTUS